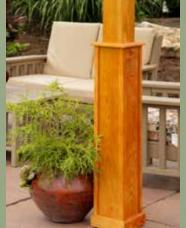

Elegant Wood Pergola Standard Features; Unstained PT pine wood, solid laminated 5"x 5"x 95" posts, double 2 x 8 Headers with decorative ends, 2x6 joist with decorative ends, engineered L-brackets to resist warping 1 3/8" square stringers on top, designed corner braces that provide strength with a graceful aesthetic touch, and anchor brackets for concrete patio and wood decks.

Elegant Vinyl Pergola Standard Features:  $5" \times 5" \times 95"$  posts, double  $2 \times 8$  headers,  $2 \times 6$  joist, both with decorative ends, all with PT wood inserts for maximum strength, designed corner braces that provide strength with a graceful aesthetic touch,  $1 \times 1/2$  square stringers on top and anchor brackets for concrete patio and decks.