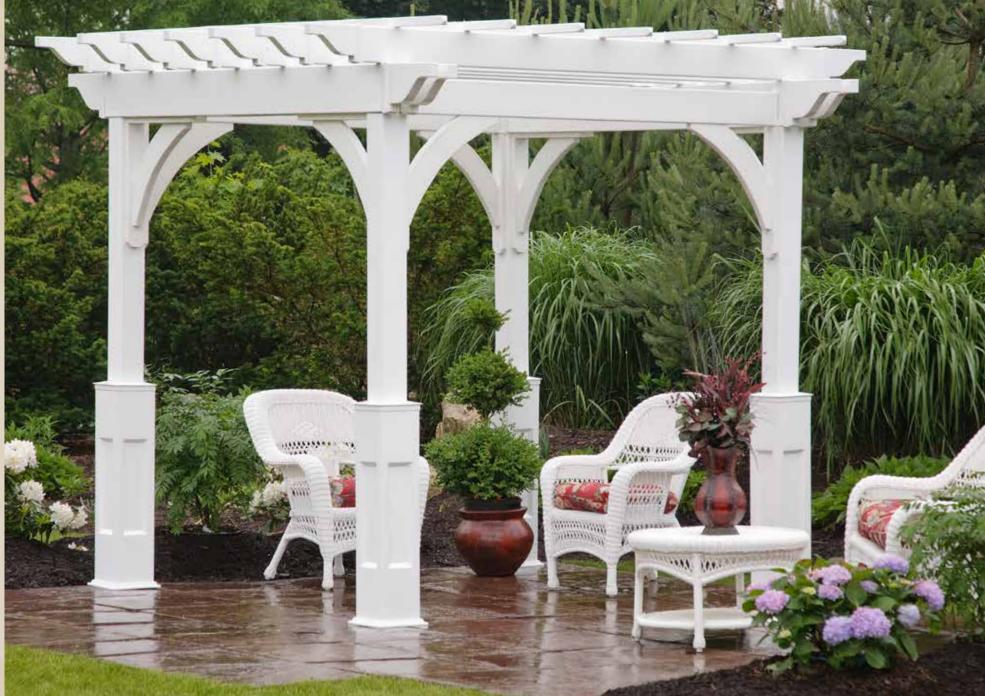

## Vinyl Pergola Elegant Style

The same popular design as the Elegant Wood Pergola, but built with maintenance free high quality vinyl materials over PT wood for superior strength. These pergolas are built for low maintenance and long life.

- Size, 8x8
- White Vinyl
- Superior Column

Vinyl Color

Wite

Almond

Clay

Privacv Wall

10×10 With 10" Columns

12x12 Superior Post

Elegant Vinyl Pergola Standard Features:  $5" \times 5" \times 95"$  posts, double  $2 \times 8$  headers,  $2 \times 6$  joist, both with decorative ends, all with PT wood inserts for maximum strength, designed corner braces that provide strength with a graceful aesthetic touch,  $1 \times 1/2$  square stringers on top and anchor brackets for concrete patio and decks.