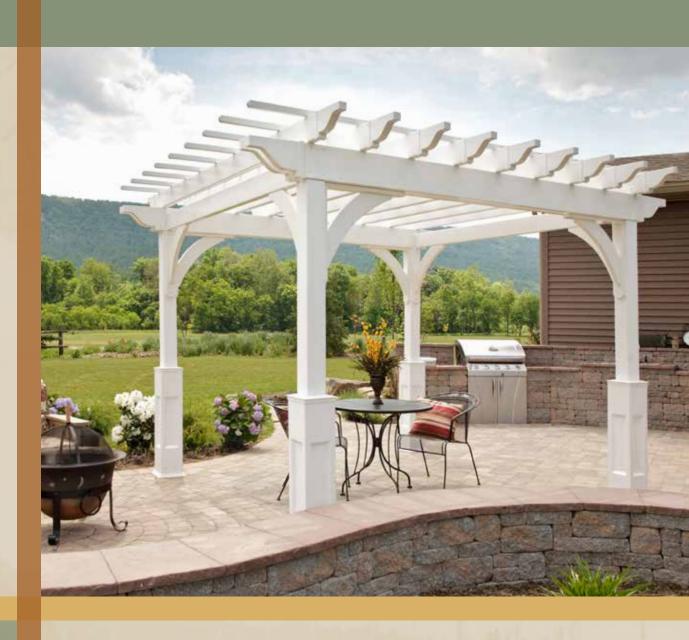

This cozy arch pergola is an inspired blend of accurate architecture and technology. The details of this design evoke the fine woodworking and craftsmanship from our dedicated craftsmen.

- Size, 12x16
- Ceder Stain
- Superior Column

Redwood

Canyon Brown

Cinder

wood, solid laminated 5"x 5"x 95" posts, triple ply 2 x 8 headers, 2x6 arched joist with engineered connection brackets in the center, engineered L-brackets to resist warping, notched 2x6 stringers with decorative ends, designed corner braces that provide strength with a graceful aesthetic touch, and