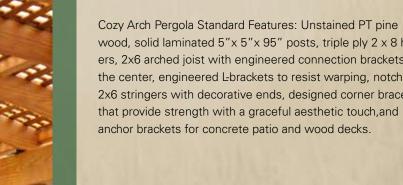

This cozy arch pergola is an inspired blend of accurate architecture and technology. The details of this design evoke the fine woodworking and craftsmanship from our dedicated craftsmen.

- Size, 12x16
- Ceder Stain
- Superior Column

Redwood

Canyon Brown

Cinder

wood, solid laminated 5"x 5"x 95" posts, triple ply 2 x 8 headers, 2x6 arched joist with engineered connection brackets in the center, engineered L-brackets to resist warping, notched 2x6 stringers with decorative ends, designed corner braces that provide strength with a graceful aesthetic touch, and