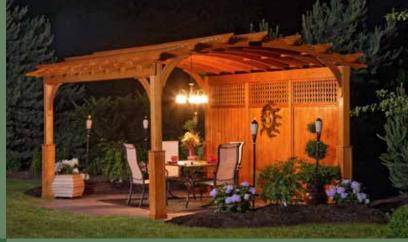

This cozy arch pergola is an inspired blend of accurate architecture and technology. The details of this design evoke the fine woodworking and craftsmanship from our dedicated craftsmen.

- Size, 12x16
- Ceder Stain
- Superior Column

Redwood

Canyon Brown

Cinder

wood, solid laminated 5"x 5"x 95" posts, triple ply 2 x 8 headers, 2x6 arched joist with engineered connection brackets in the center, engineered L-brackets to resist warping, notched 2x6 stringers with decorative ends, designed corner braces that provide strength with a graceful aesthetic touch, and