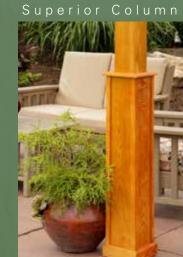

• Superior Column

12x16 Cinder Stain Lattice Roof

Custom size with Cinder Stain

Cendar

Redwood

Canyon Brown

Cinder

A popular design, this handcrafted pergola fits in well with many types of architecture. It provides a warmth that instantly makes you feel comfortable and right at home