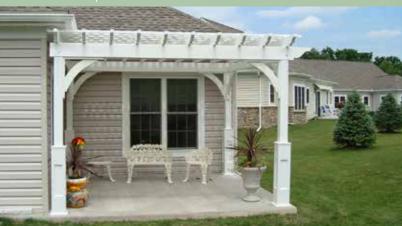

## Vinyl Pergola Elegant Style

The same popular design as the Elegant Wood Pergola, but built with maintenance free high quality vinyl materials over PT wood for superior strength. These pergolas are built for low maintenance and long life.

Elegant Vinyl Pergola Standard Features:  $5" \times 5" \times 95"$  posts, double  $2 \times 8$  headers,  $2 \times 6$  joist, both with decorative ends, all with PT wood inserts for maximum strength, designed corner braces that provide strength with a graceful aesthetic touch,  $1 \times 1/2$  square stringers on top and anchor brackets for concrete patio and decks.