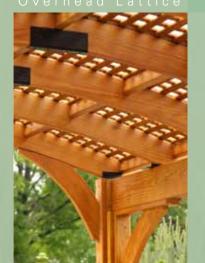

• Superior Column

12x16 Cinder Stain Lattice Roof

Custom size with Cinder Stain

Cendar

Redwood

Canyon Brown

Cinder

A popular design, this handcrafted pergola fits in well with many types of architecture. It provides a warmth that instantly makes you feel comfortable and right at home