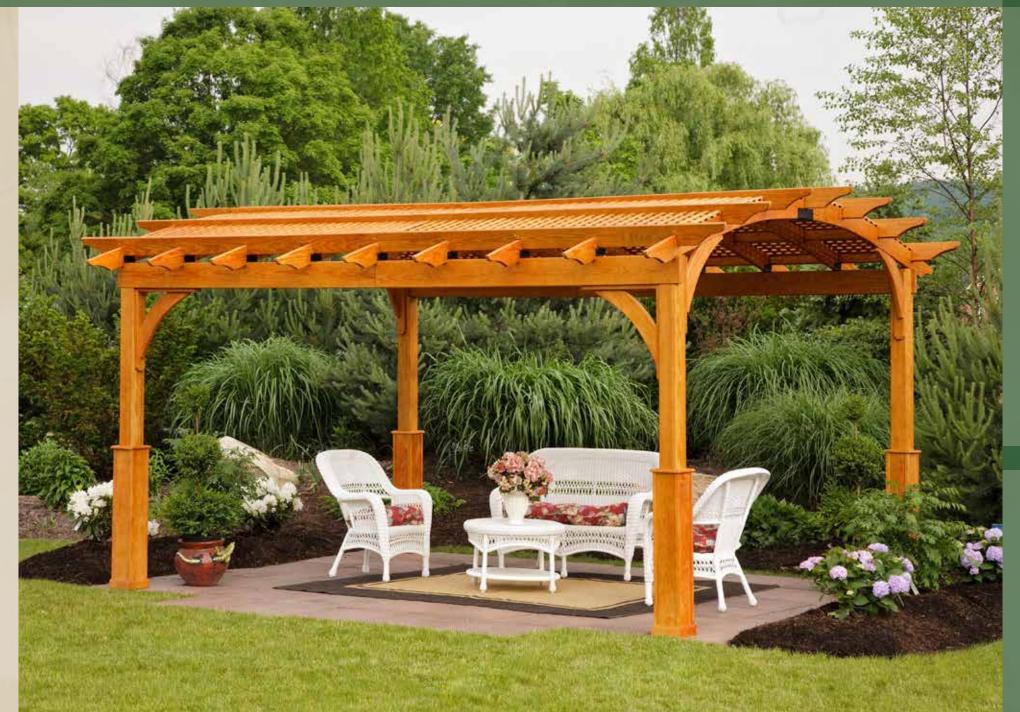

So Enjoy The Moment... as you browse through this catalog and choose the style and options that you desire, to complement and complete your outdoor oasis.

- Size, 10x10
- Redwood Stain

lasting memories.

• Superior Column

12x16 Cinder Stain Lattice Roof

Custom size with Cinder Stain

Cendar

Redwood

Canyon Brown

Cinder

A popular design, this handcrafted pergola fits in well with many types of architecture. It provides a warmth that instantly makes you feel comfortable and right at home