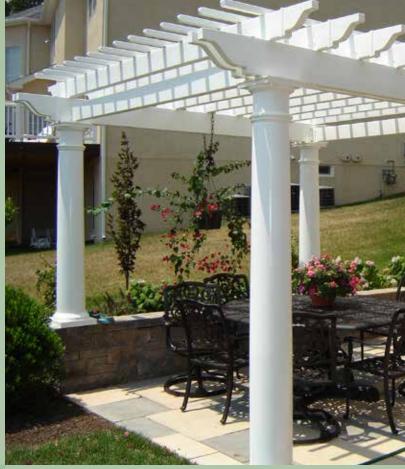

## Vinyl Pergola Elegant Style

The same popular design as the Elegant Wood Pergola, but built with maintenance free high quality vinyl materials over PT wood for superior strength. These pergolas are built for low maintenance and long life.

Elegant Vinyl Pergola Standard Features:  $5" \times 5" \times 95"$  posts, double  $2 \times 8$  headers,  $2 \times 6$  joist, both with decorative ends, all with PT wood inserts for maximum strength, designed corner braces that provide strength with a graceful aesthetic touch,  $1 \times 1/2$  square stringers on top and anchor brackets for concrete patio and decks.