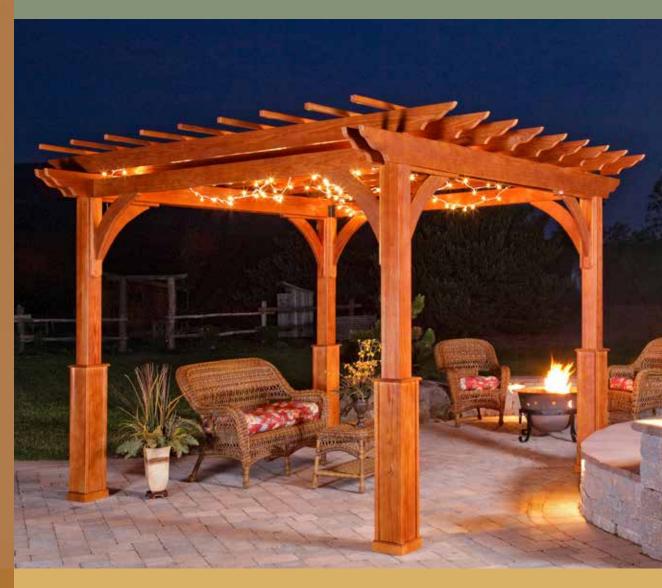

## Pergolas

Your Great Outdoor Room!

D RING THEENHANCEMENT of a pergola to your home or landscape.

Pergolas are growing in popularity. They were once known in ancient Egypt, Greece, and Rome and were also a common feature of early Renaissance gardens in Italy and subsequently throughout Europe.

Designed and built with your lifestyle in mind, our quality pergolas are handcrafted with the finest materials and attention to detail. These add grace, style, comfort and architectural character to your outdoor living area, whether on your patio or even next to your pool. Rediscover how the quality time spent with family and friends, can turn moments into

So Enjoy The Moment... as you browse through this catalog and choose the style and options that you desire, to complement and complete your outdoor oasis.

- Size, 10x10
- Redwood Stain

lasting memories.