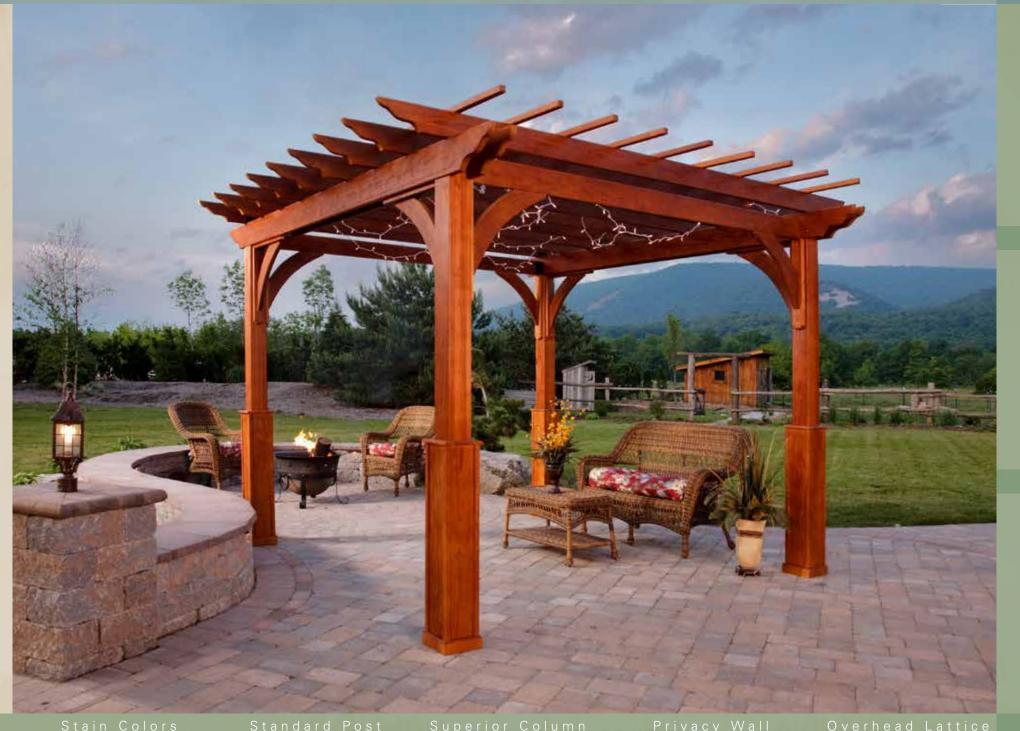

• Superior Column

12x16 Cinder Stain Lattice Roof

Custom size with Cinder Stain

Cendar

Redwood

Canyon Brown

Cinder

A popular design, this handcrafted pergola fits in well with many types of architecture. It provides a warmth that instantly makes you feel comfortable and right at home

This cozy arch pergola is an inspired blend of accurate architecture and technology. The details of this design evoke the fine woodworking and craftsmanship from our dedicated craftsmen.

- Size, 12x16
- Ceder Stain
- Superior Column

Redwood

Canyon Brown

Cinder

wood, solid laminated 5"x 5"x 95" posts, triple ply 2 x 8 headers, 2x6 arched joist with engineered connection brackets in the center, engineered L-brackets to resist warping, notched 2x6 stringers with decorative ends, designed corner braces that provide strength with a graceful aesthetic touch, and