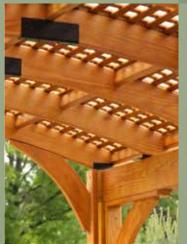

Redwood

Canyon Brown

Cinder

wood, solid laminated 5"x 5"x 95" posts, triple ply 2 x 8 headers, 2x6 arched joist with engineered connection brackets in the center, engineered L-brackets to resist warping, notched 2x6 stringers with decorative ends, designed corner braces that provide strength with a graceful aesthetic touch, and