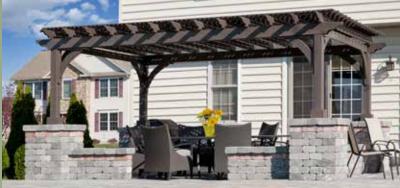

## Vinyl Pergola Elegant Style

The same popular design as the Elegant Wood Pergola, but built with maintenance free high quality vinyl materials over PT wood for superior strength. These pergolas are built for low maintenance and long life.

- Size, 8x8
- White Vinyl
- Superior Column

Vinyl Color

Wite

Almond

Clay

Privacv Wall

10×10 With 10" Columns

12x12 Superior Post

Elegant Vinyl Pergola Standard Features:  $5" \times 5" \times 95"$  posts, double  $2 \times 8$  headers,  $2 \times 6$  joist, both with decorative ends, all with PT wood inserts for maximum strength, designed corner braces that provide strength with a graceful aesthetic touch,  $1 \times 1/2$  square stringers on top and anchor brackets for concrete patio and decks.