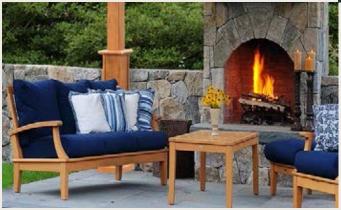

Pavilions have economically expanded the home to furnish additional living area. These outdoor living rooms can feature the same conveniences as indoor luxury living.

For outdoor kitchenettes, they can be decked out with ovens, barbecue grills, fireplaces, refrigerator or something even as simple as a fire pit.

- Size 12x16
- White Vinyl
- Rectangle Cupola with Glass
- Harvard Slate Shingles
- Electric
- Cathedral Style Roof

Carve out a spot just for yourself and reap the benefits of surrounding yourself with nature. Rejuvenate your spirit while you enjoy soft evening breezes, chirping birds and the delicate aroma of blossoming trees and flowers.