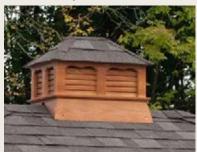

## KEYSTONE STANDARD FEATURES

Corner Cap

Post Trim

Corner Cap and Brace

Post

## **KEYSTONE OPTIONS**

Canyon Brown Stain

Cinder Stain

Redwood Stain

Clear Stain

Cedar Stain

Superior Post