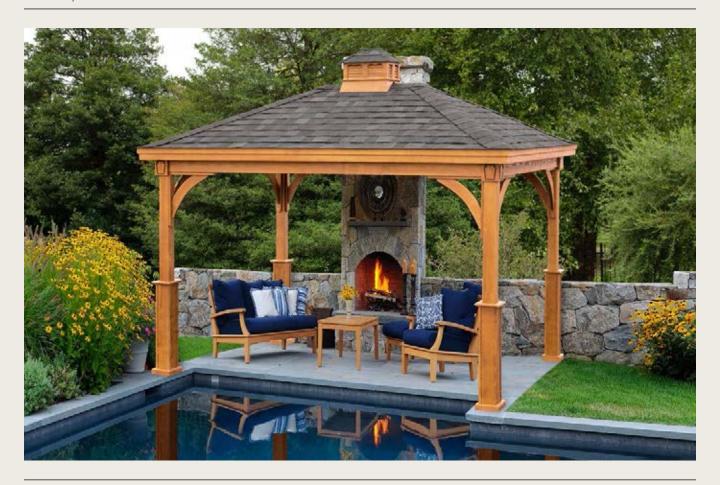

Added lighting results in all hours of ideal family time, relaxation with your favorite pet, and entertaining your friends and family into the night as the stars dance overhead.

Our Manor pavilions are made from premium grade southern yellow pine and encased with high quality vinyl. The heavy duty 6x6 posts, 2x8 beams and detailed arched braces ensure the stability that is needed to withstand high winds and heavy snow loads.

The decorative post and header trim covers all the connections for a clean appearance, combined with the detailed fascia trim, creating a stunning structure that adds the right amount of class and allure to your outdoor oasis.