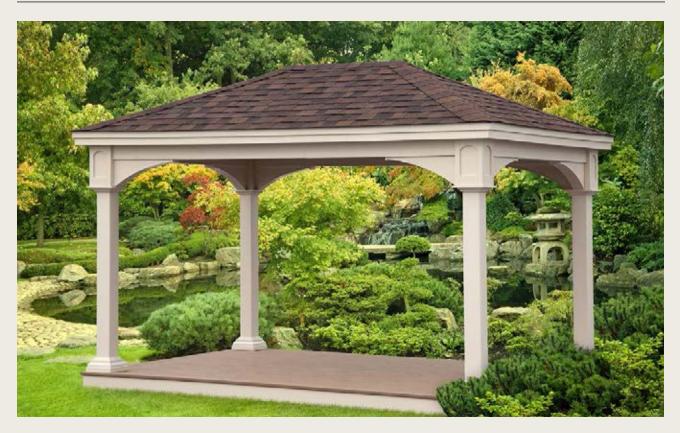

Added lighting results in all hours of ideal family time, relaxation with your favorite pet, and entertaining your friends and family into the night as the stars dance overhead.

Our Manor pavilions are made from premium grade southern yellow pine and encased with high quality vinyl. The heavy duty 6x6 posts, 2x8 beams and detailed arched braces ensure the stability that is needed to withstand high winds and heavy snow loads.

The decorative post and header trim covers all the connections for a clean appearance, combined with the detailed fascia trim, creating a stunning structure that adds the right amount of class and allure to your outdoor oasis.