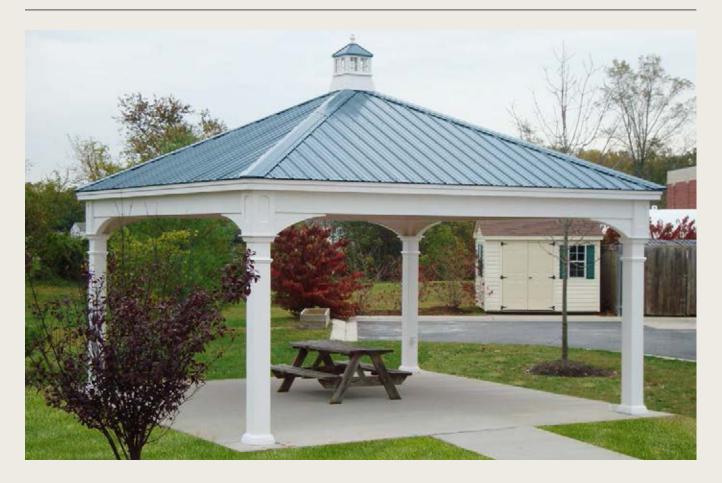

The Keystone pavilion is finely crafted to add style and accent to your outdoor living space. They are built with hand selected premium grade southern yellow pine. Glu-laminated 5x5 posts, decorative corner braces and heavy beams to ensure the stability that is needed to withstand high winds and heavy snow loads. Fine outdoor living and dining are close at hand with this masterpiece, and you won't have to travel far...right out your back door!

- Size 10x14
- Superior Posts
- Rectangle Cupola
- Cedar Stain
- Dual Black Shingles

We have an excellent team of skilled craftsmen using modern woodworking machinery. Each pavilion is built with precision, then carefully inspected to ensure it passes our high standards of quality. Select the style, size, colors and options that you desire, then enjoy the moment... after all it's for your great outdoor room!