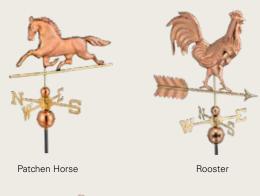

YSTONE OPTIONS**







Canyon Brown Stain

Cinder Stain

Redwood Stain







Clear Stain

Cedar Stain

Superior Post

## Electrical Package



Square or Rectangle Cupolas with glass option available



# KEYSTONE AND MANOR **ROOFING OPTIONS**

#### **RUBBER SLATE**









Red

Dark Gray

Earth Green

**ASPHALT** 







Weatherwood



Harvard Slate

Earthtone Cedar

Charcoal Gray













Forest Green

#### METAL ROOFING COLORS









Evergreen

### MANOR STANDARD FEATURES



Post Trim



Header Trim and Corner Brace





Interior Roof Stained Ceiling (choice of 5 colors)

Standard Post

## MANOR OPTIONS



8" Vinyl Column









10" Round Vinyl Column



Rectangle Cupola







Rectangle Cupola with Glass

## Vinyl Colors





Electrical Package



## **COPPER WEATHERVANES**





Smithsonian Eagle









Soaring Hawk