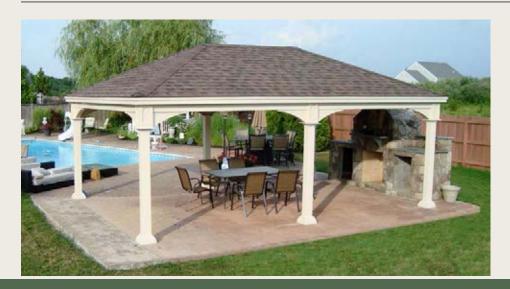

Pavilions have economically expanded the home to furnish additional living area. These outdoor living rooms can feature the same conveniences as indoor luxury living.

For outdoor kitchenettes, they can be decked out with ovens, barbecue grills, fireplaces, refrigerator or something even as simple as a fire pit.

Added lighting results in all hours of ideal family time, relaxation with your favorite pet, and entertaining your friends and family into the night as the stars dance overhead.

Our Manor pavilions are made from premium grade southern yellow pine and encased with high quality vinyl. The heavy duty 6x6 posts, 2x8 beams and detailed arched braces ensure the stability that is needed to withstand high winds and heavy snow loads.

The decorative post and header trim covers all the connections for a clean appearance, combined with the detailed fascia trim, creating a stunning structure that adds the right amount of class and allure to your outdoor oasis.