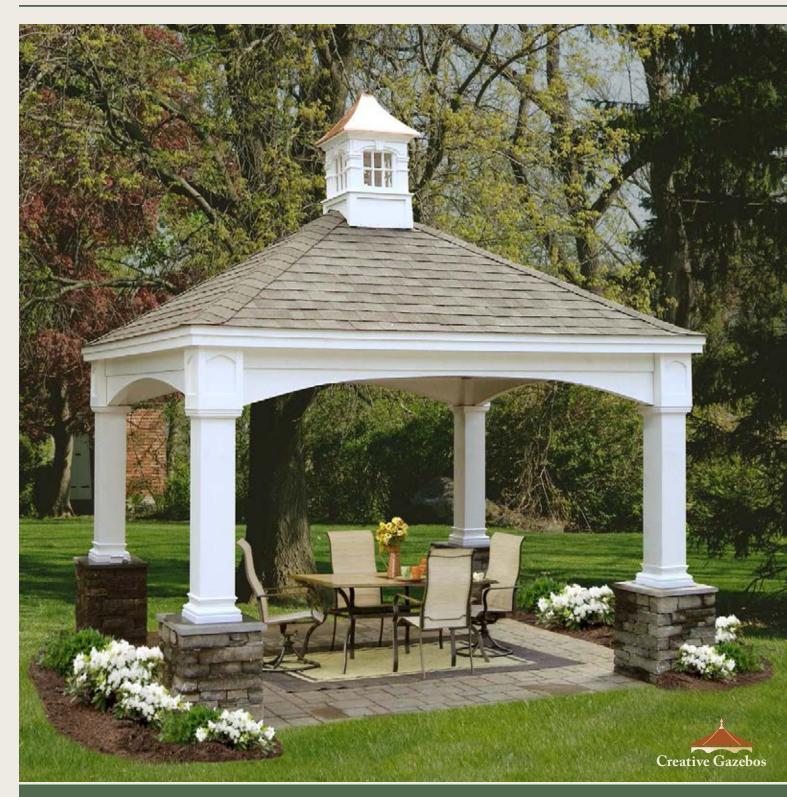

The Keystone pavilion is finely crafted to add style and accent to your outdoor living space. They are built with hand selected premium grade southern yellow pine. Glu-laminated 5x5 posts, decorative corner braces and heavy beams to ensure the stability that is needed to withstand high winds and heavy snow loads. Fine outdoor living and dining are close at hand with this masterpiece, and you won't have to travel far...right out your back door!