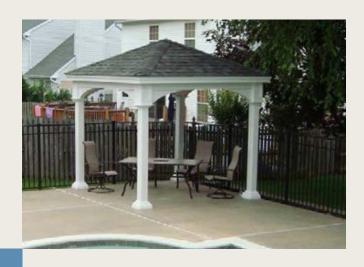

The Keystone pavilion is finely crafted to add style and accent to your outdoor living space. They are built with hand selected premium grade southern yellow pine. Glu-laminated 5x5 posts, decorative corner braces and heavy beams to ensure the stability that is needed to withstand high winds and heavy snow loads. Fine outdoor living and dining are close at hand with this masterpiece, and you won't have to travel far...right out your back door!

- Size 10x14
- Superior Posts
- Rectangle Cupola
- Cedar Stain
- Dual Black Shingles

We have an excellent team of skilled craftsmen using modern woodworking machinery. Each pavilion is built with precision, then carefully inspected to ensure it passes our high standards of quality. Select the style, size, colors and options that you desire, then enjoy the moment... after all it's for your great outdoor room!