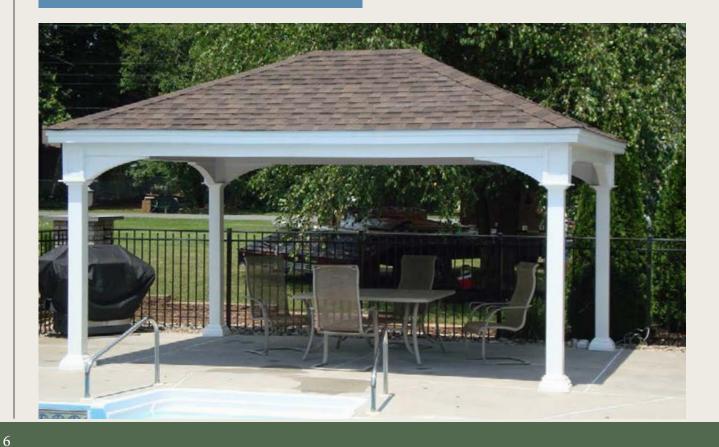

The Keystone pavilion is finely crafted to add style and accent to your outdoor living space. They are built with hand selected premium grade southern yellow pine. Glu-laminated 5x5 posts, decorative corner braces and heavy beams to ensure the stability that is needed to withstand high winds and heavy snow loads. Fine outdoor living and dining are close at hand with this masterpiece, and you won't have to travel far...right out your back door!

- Size 10x14
- Superior Posts
- Rectangle Cupola
- Cedar Stain
- Dual Black Shingles

We have an excellent team of skilled craftsmen using modern woodworking machinery. Each pavilion is built with precision, then carefully inspected to ensure it passes our high standards of quality. Select the style, size, colors and options that you desire, then enjoy the moment... after all it's for your great outdoor room!