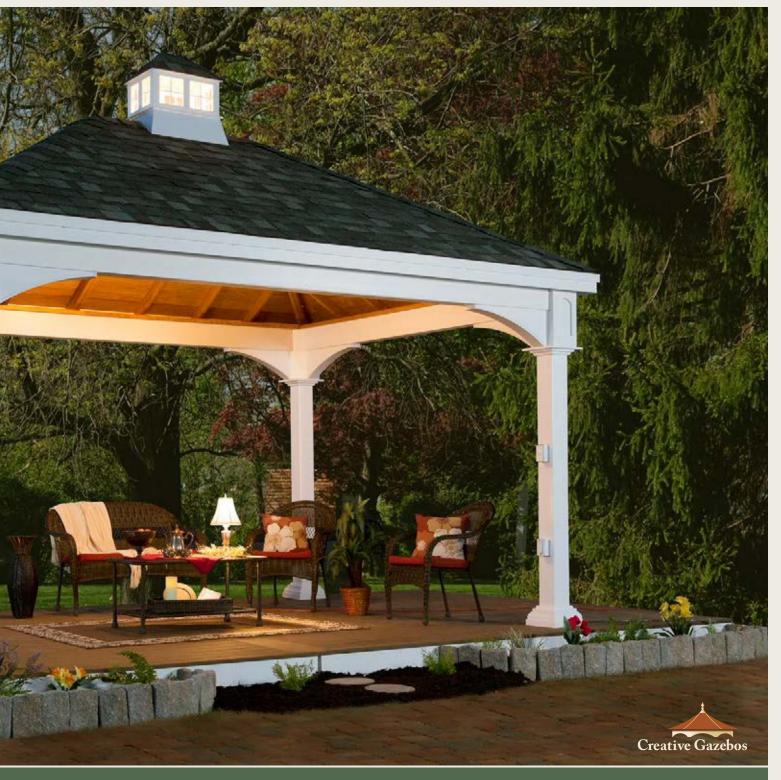

Added lighting results in all hours of ideal family time, relaxation with your favorite pet, and entertaining your friends and family into the night as the stars dance overhead.

Our Manor pavilions are made from premium grade southern yellow pine and encased with high quality vinyl. The heavy duty 6x6 posts, 2x8 beams and detailed arched braces ensure the stability that is needed to withstand high winds and heavy snow loads.

The decorative post and header trim covers all the connections for a clean appearance, combined with the detailed fascia trim, creating a stunning structure that adds the right amount of class and allure to your outdoor oasis.

- Size 12x16
- White Vinyl
- Rectangle Cupola with Glass
- Harvard Slate Shingles
- Electric
- Cathedral Style Roof

Carve out a spot just for yourself and reap the benefits of surrounding yourself with nature. Rejuvenate your spirit while you enjoy soft evening breezes, chirping birds and the delicate aroma of blossoming trees and flowers.