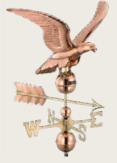

TONE OPTIONS**







Canyon Brown Stain

Cinder Stain

Redwood Stain







Clear Stain

Cedar Stain

Superior Post

## Electrical Package



Square or Rectangle Cupolas with glass option available



# KEYSTONE AND MANOR **ROOFING OPTIONS**

#### **RUBBER SLATE**









Red

Dark Gray

Earth Green

**ASPHALT** 







Weatherwood



Harvard Slate

Earthtone Cedar

Charcoal Gray













Forest Green

#### METAL ROOFING COLORS









Evergreen

### MANOR STANDARD FEATURES



Post Trim



Header Trim and Corner Brace





Interior Roof Stained Ceiling (choice of 5 colors)

Standard Post

## MANOR OPTIONS



8" Vinyl Column









10" Round Vinyl Column



Rectangle Cupola







Rectangle Cupola with Glass

## Vinyl Colors





Electrical Package



## **COPPER WEATHERVANES**





Smithsonian Eagle









Soaring Hawk