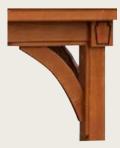

### MANOR STANDARD FEATURES

Post Trim

Header Trim and Corner Brace

Interior Roof Stained Ceiling (choice of 5 colors)

Standard Post