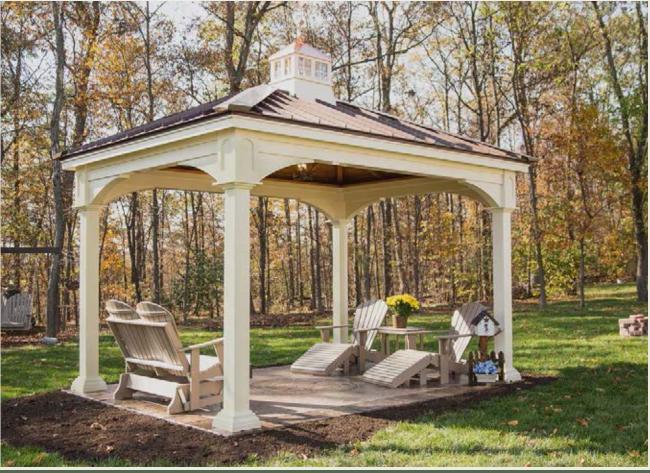

Added lighting results in all hours of ideal family time, relaxation with your favorite pet, and entertaining your friends and family into the night as the stars dance overhead.

Our Manor pavilions are made from premium grade southern yellow pine and encased with high quality vinyl. The heavy duty 6x6 posts, 2x8 beams and detailed arched braces ensure the stability that is needed to withstand high winds and heavy snow loads.

The decorative post and header trim covers all the connections for a clean appearance, combined with the detailed fascia trim, creating a stunning structure that adds the right amount of class and allure to your outdoor oasis.