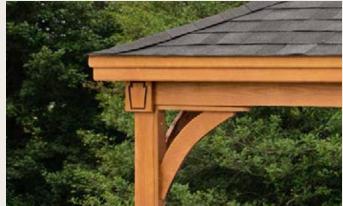

The Keystone pavilion is finely crafted to add style and accent to your outdoor living space. They are built with hand selected premium grade southern yellow pine. Glu-laminated 5x5 posts, decorative corner braces and heavy beams to ensure the stability that is needed to withstand high winds and heavy snow loads. Fine outdoor living and dining are close at hand with this masterpiece, and you won't have to travel far...right out your back door!

## KEYSTONE STANDARD FEATURES

Corner Cap

Post Trim

Corner Cap and Brace

Post