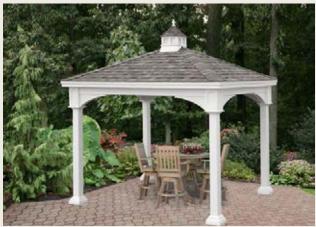

The Keystone pavilion is finely crafted to add style and accent to your outdoor living space. They are built with hand selected premium grade southern yellow pine. Glu-laminated 5x5 posts, decorative corner braces and heavy beams to ensure the stability that is needed to withstand high winds and heavy snow loads. Fine outdoor living and dining are close at hand with this masterpiece, and you won't have to travel far...right out your back door!

- Size 10x14
- Superior Posts
- Rectangle Cupola
- Cedar Stain
- Dual Black Shingles

We have an excellent team of skilled craftsmen using modern woodworking machinery. Each pavilion is built with precision, then carefully inspected to ensure it passes our high standards of quality. Select the style, size, colors and options that you desire, then enjoy the moment... after all it's for your great outdoor room!