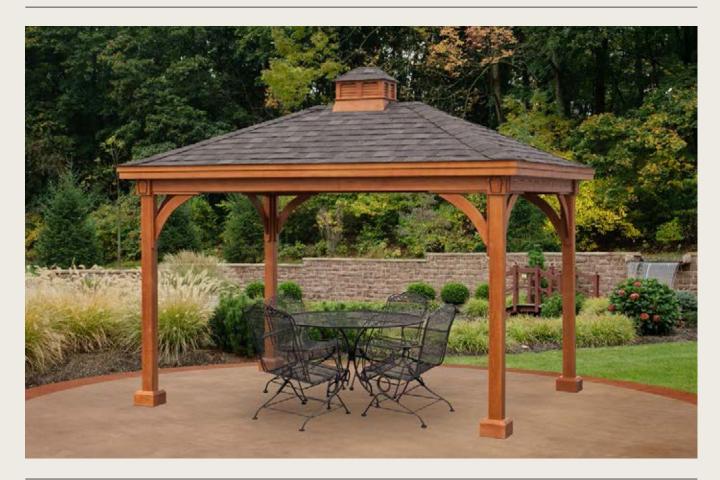

The Keystone pavilion is finely crafted to add style and accent to your outdoor living space. They are built with hand selected premium grade southern yellow pine. Glu-laminated 5x5 posts, decorative corner braces and heavy beams to ensure the stability that is needed to withstand high winds and heavy snow loads. Fine outdoor living and dining are close at hand with this masterpiece, and you won't have to travel far...right out your back door!

- Size 10x14
- Superior Posts
- Rectangle Cupola
- Cedar Stain
- Dual Black Shingles

We have an excellent team of skilled craftsmen using modern woodworking machinery. Each pavilion is built with precision, then carefully inspected to ensure it passes our high standards of quality. Select the style, size, colors and options that you desire, then enjoy the moment... after all it's for your great outdoor room!