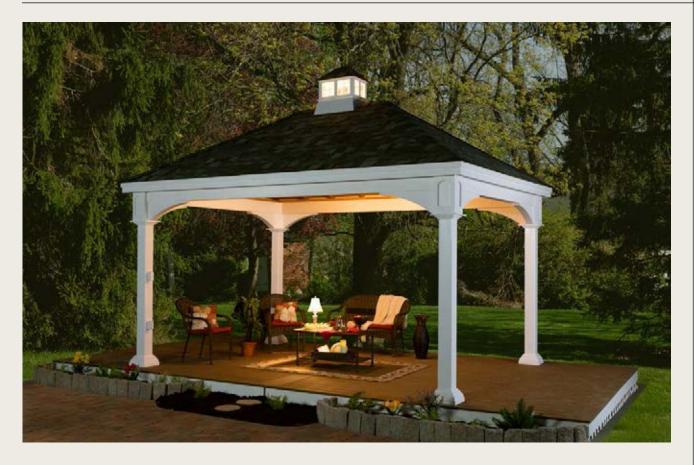

Added lighting results in all hours of ideal family time, relaxation with your favorite pet, and entertaining your friends and family into the night as the stars dance overhead.

Our Manor pavilions are made from premium grade southern yellow pine and encased with high quality vinyl. The heavy duty 6x6 posts, 2x8 beams and detailed arched braces ensure the stability that is needed to withstand high winds and heavy snow loads.

The decorative post and header trim covers all the connections for a clean appearance, combined with the detailed fascia trim, creating a stunning structure that adds the right amount of class and allure to your outdoor oasis.

- Size 12x16
- White Vinyl
- Rectangle Cupola with Glass
- Harvard Slate Shingles
- Electric
- Cathedral Style Roof

Carve out a spot just for yourself and reap the benefits of surrounding yourself with nature. Rejuvenate your spirit while you enjoy soft evening breezes, chirping birds and the delicate aroma of blossoming trees and flowers.