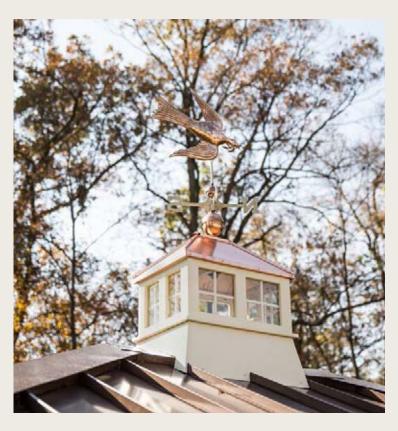

detailed arched braces ensure the stability that is needed to withstand high winds and heavy snow loads.

The decorative post and header trim covers all the connections for a clean appearance, combined with the detailed fascia trim, creating a stunning structure that adds the right amount of class and allure to your outdoor oasis.





- Size 12x16
- White Vinyl
- Rectangle Cupola with Glass
- Harvard Slate Shingles
- Electric
- Cathedral Style Roof

Carve out a spot just for yourself and reap the benefits of surrounding yourself with nature. Rejuvenate your spirit while you enjoy soft evening breezes, chirping birds and the delicate aroma of blossoming trees and flowers.

- Size 10x14
- Almond Vinyl
- Rectangle Cupola with Glass
- Peace Dove Weathervane
- Brown Standing Seam Metal Roof







- Size 20x20
- White Vinyl
- Square Cupola with Glass
- 8 x 8 Posts
- Blue Metal Roof

## Large Custom Pavilions

We recognize the special needs and unique styles of each of our customers. That is why we are more than happy to create a custom pavilion, just for you. Our engineer helps us throughout the design process, with custom post and beam sizes to ensure that it meets the required codes for your area. So give us a call! We are excited to help you create a pavilion that will satisfy your specific needs and desires.



- Size 16x24
- Almond Vinyl
- Dual Brown Shingles

- Size 10x10
- White Vinyl
- Harvard Slate Shingles



your patio, deck or next to your you're serving beverages and snacks or recharging your body with an

- Size 14x18
- White Vinyl
- Dual Brown Shingles