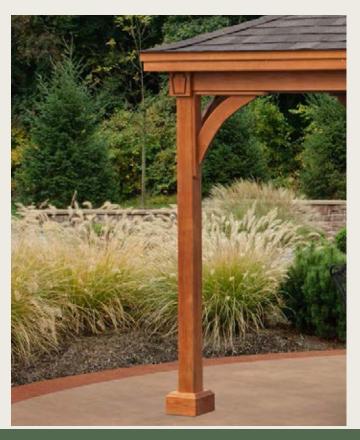

The Keystone pavilion is finely crafted to add style and accent to your outdoor living space. They are built with hand selected premium grade southern yellow pine. Glu-laminated 5x5 posts, decorative corner braces and heavy beams to ensure the stability that is needed to withstand high winds and heavy snow loads. Fine outdoor living and dining are close at hand with this masterpiece, and you won't have to travel far...right out your back door!

## KEYSTONE STANDARD FEATURES

Corner Cap

Post Trim

Corner Cap and Brace

Post